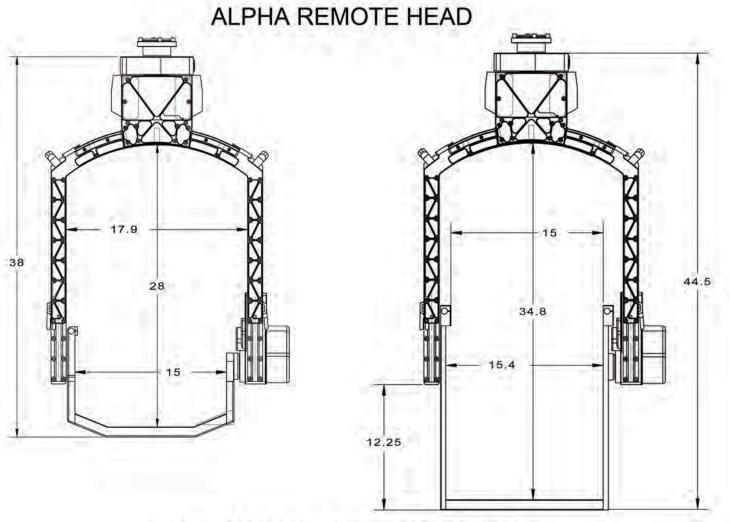

## 360° ROLL RING

The ALPHA add on roll ring can be installed into the head in minutes. It simply replaces the existing tilt plate and plugs directly into the ALPHA head. It can be controlled by a stand alone third wheel or zoom style hand control. Low profile camera plates included for a variety of camera packages.