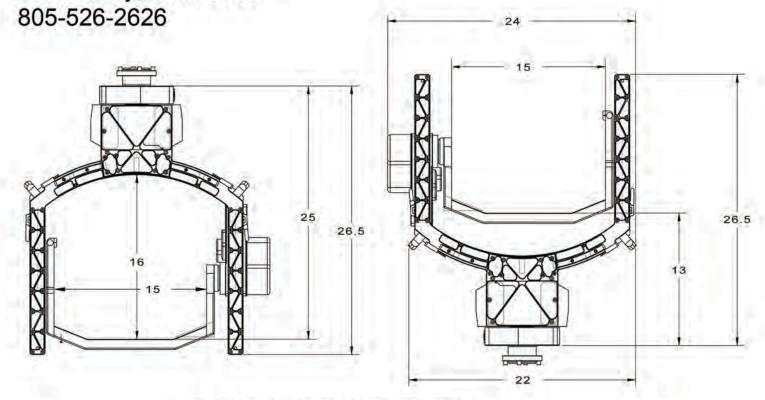

## **Hammer Camera Cranes**

440 E. Easy St. #3 Simi Valley, Ca 93065 805-526-2626

## **Specifications**

Head weight – 55lbs (25Kg)

Head mount: Standard Mitchell

Head weight: less than 60lbs (26Kg)

Payload: 150lbs (68Kg)

Power: 24-34 VDC or 120/240 VAC

Communication: BNC cable or Wireless